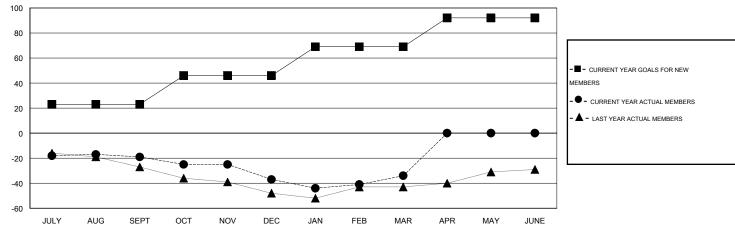

#### GOALS AND ACTUAL MEMBERS CUMULATIVE

| DROPPED CLUBS: 0  DROPPED MEMBERS |               | 27 CLUBS OF 39 ADDED 1 OR MORE NEW MEMBERS |                                       | <u>ON</u><br>1,132 (81.79%)<br>252 (18.21%) |
|-----------------------------------|---------------|--------------------------------------------|---------------------------------------|---------------------------------------------|
| DECEASED CLUB CANCELLED OTHER     | 21<br>0<br>87 | CLICK HERE FOR HEALTH ASSESSMENT DATA      | FAMILY UNIT MEMBERS HEAD OF HOUSEHOLD | 182<br>89                                   |
| TOTAL                             | 108           |                                            | NON-HEAD OF HOUSEHOLD                 | 93                                          |